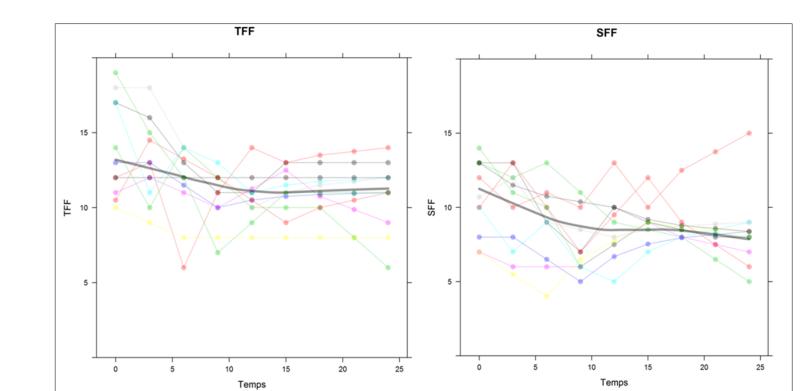

We observed a significant  $\downarrow$  in the subscapular and triceps folds (p < 0.0001), an upward trend in height and a  $\downarrow$  in body mass index

They **started walking and speaking** at median age 19.47 and 16.93 months, respectively, (clearly lower in those who started GH <15 months and before what was classically described)