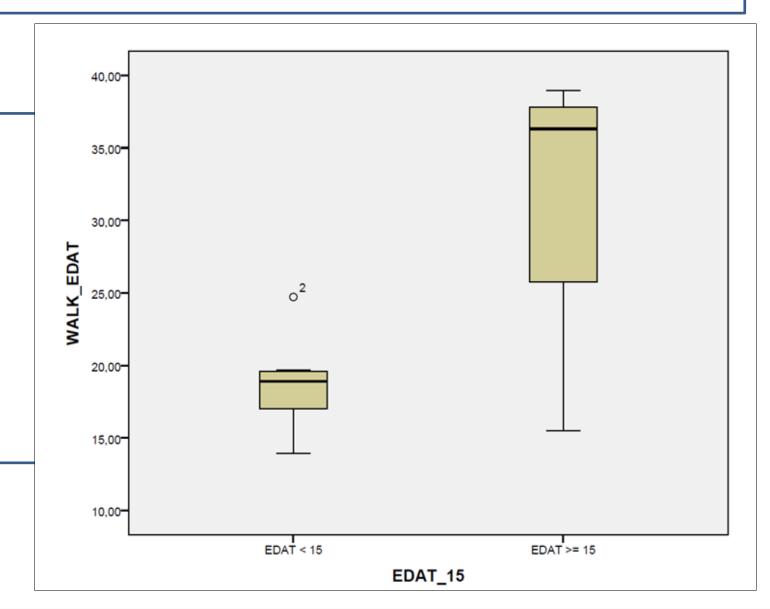

We observed a significant  $\downarrow$  in the subscapular and triceps folds (p < 0.0001), an upward trend in height and a  $\downarrow$  in body mass index

They **started walking and speaking** at median age 19.47 and 16.93 months, respectively, (clearly lower in those who started GH <15 months and before what was classically described)