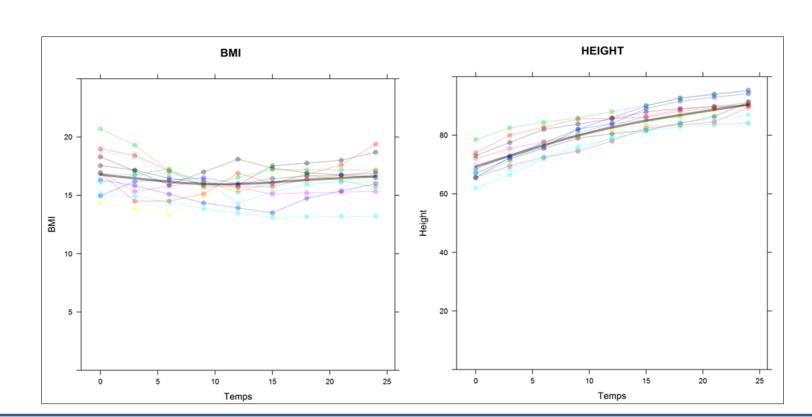

We observed a significant  $\downarrow$  in the subscapular and triceps folds (p < 0.0001), an upward trend in height and a  $\downarrow$  in body mass index

They **started walking and speaking** at median age 19.47 and 16.93 months, respectively, (clearly lower in those who started GH <15 months and before what was classically described)