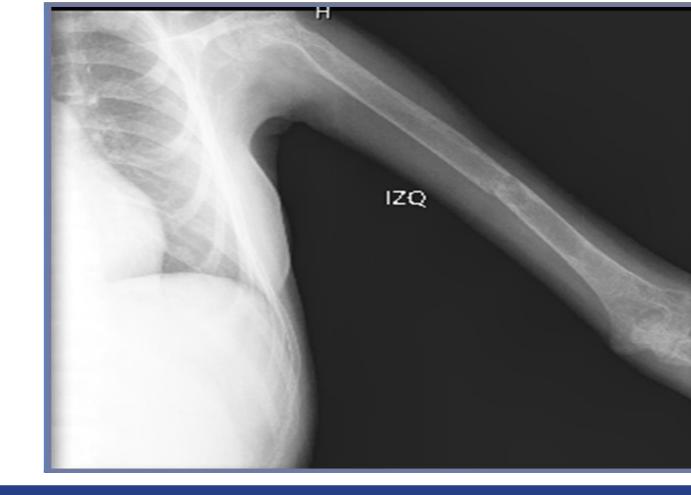

Female presented with A17-year-old pathological fracture of the middle third of the humerus with polyuria, polydipsia, radiographs with generalized osteopenia and osteolytic lesions and nephrocalcinosis. Bone densitometry-4 SD.

Scintigraphy with sestamibi showed oval mass in the leftl ower lobe

> Fracture of the middle third of the humerus